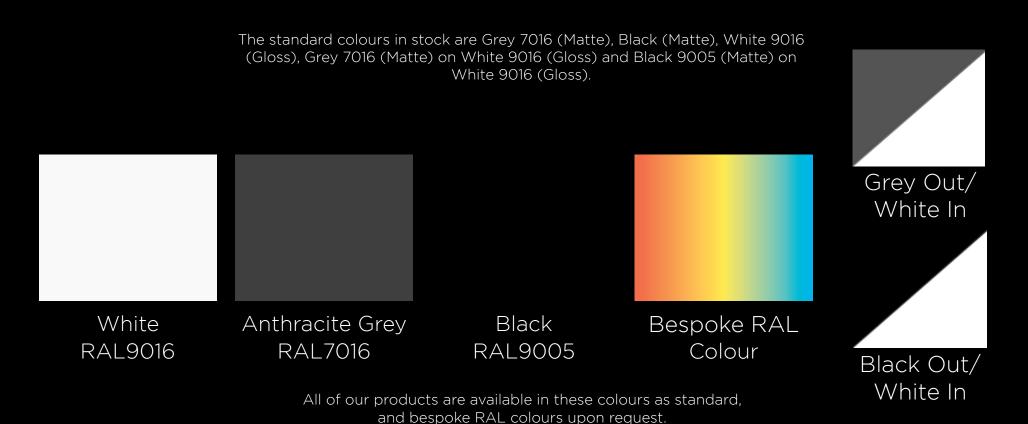

## Colours

Please note the Aluna flat roof light is only available in Black 9005 (Matte) and Grey 7016 (Matte).

Luxury Aluminium By

//ALUNET

SYSTEMS

T: 01924 350 110

info@alunetsystems.co.uk

www.alunetsystems.co.uk