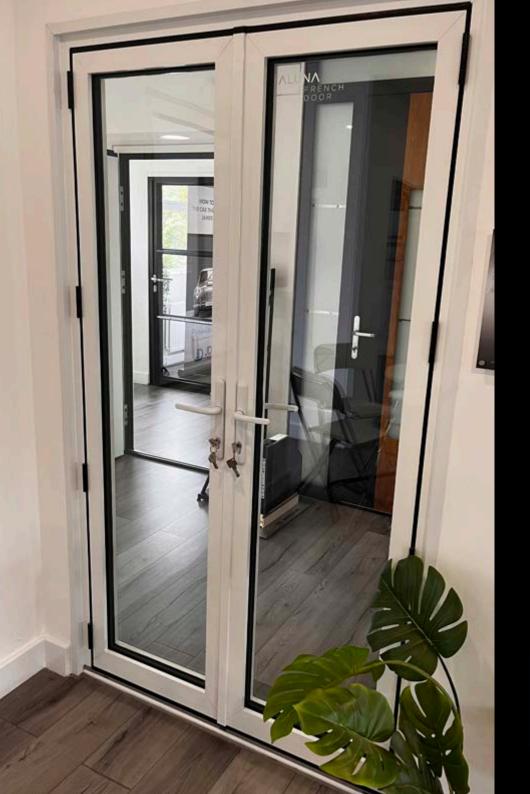

## ALUNA FRENCH DOOR

Modern simplicity with traditional elegance

Aluminium French doors are an excellent access solution for areas where there is limited space, while accomodating modern glazing. Ideal for when access is required from multiple points of a property, these doors serve as great entry points at the rear of a house.

Benefitting from the sleek design of the ALUNA bifold system, these doors can be customised with a large variety of hardware & colour options to find the perfect style for any home. Add astragal bars or fixed transoms to achieve the popular heritage look or choose blinds in glass for added privacy in the home.

The ALUNA French range remains a popular choice for many homeowners due to its ease of installation and smooth opening and closing operation. The perfect & simple solution for entranceways that increases natural light in the home and offer a sleek, contemporary aesthetic.