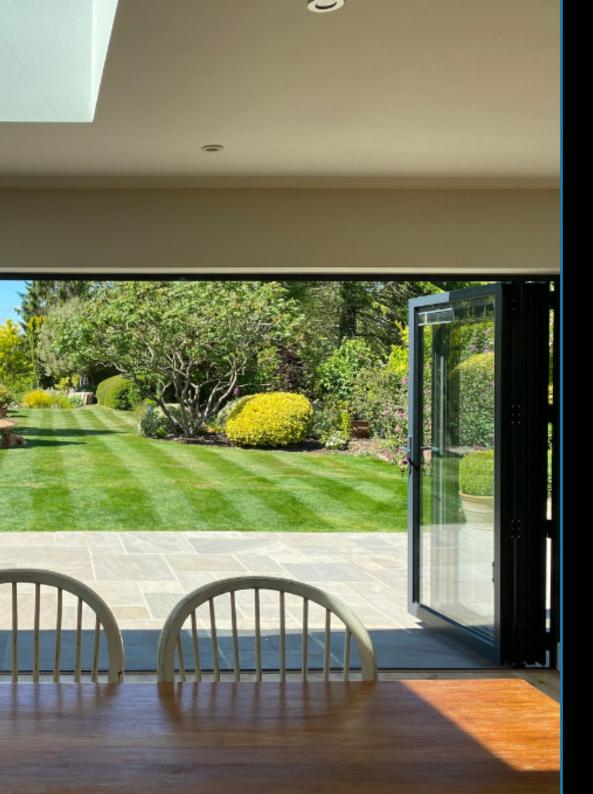

## ALUNA BIFOLD

#### One system that does it all

The slim profile sections of the Aluna bifold minimise the visible framework and maximise the glass area, with super-slim sightlines from just 107mm. Offering one of the largest sash sizes available, Aluna offers customers dimensions of up to 1200mm wide and 3000mm high per pane.

Enjoy silky smooth opening and closing operation due to engineering-grade hardware. Ideal to open up your space to the outdoors and create a visually stunning addition to your property. The doors also offer excellent thermal performance with U-values as low as 1.1 U/m2K with triple glazing, and 1.4 U/m2K with double glazing, plus high security to PAS24:2022 standards.