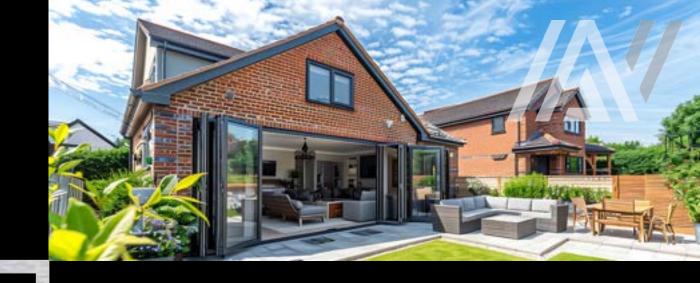

# ALUNA WHOLE HOUSE

Luxury Aluminium Doors, Windows and Roof Lights by MALUNET

## Introducing ALUNA...

Versatile and luxurious aluminium systems with stunning frames and incredible sightlines.

The beautifully sculptured ALUNA products are distinctive in their design using the highest quality materials and expert manufacturing.

Bringing ultra-modern designs and technically advanced systems to the world of doors and windows, using aluminium to provide the best solutions in every home.

ALUNA is a luxury collection of products brought to you by Alunet Systems, incorporating their expertise and knowledge into a range of products unbeaten on quality.