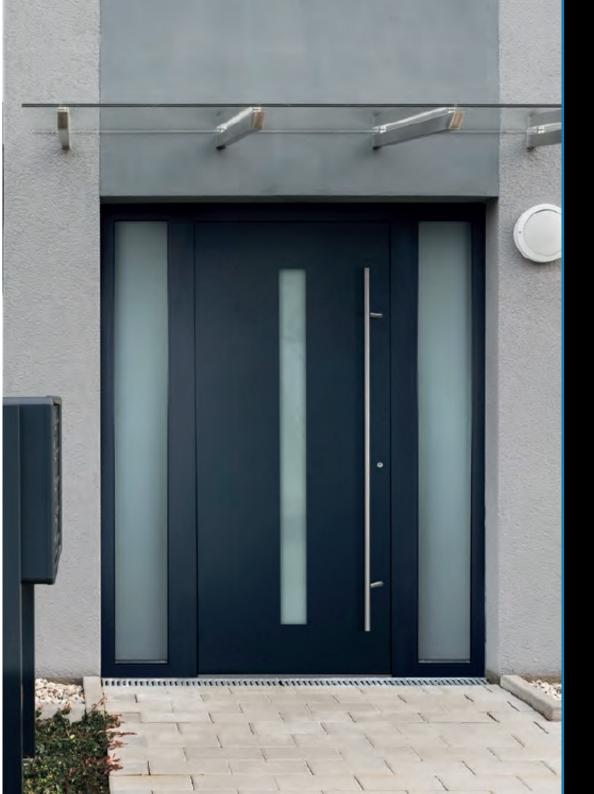

# CIELO

The Cielo range of ALUNA entrance doors encompasses flush & non-flush options, both available in a range of standard size options to suit a variety of openings.

Designed with flexibility in mind, the Cielo style of door is complete with a range of colour, lock and accessory options, as well as optional top & side lights. Fully customisable to be configured and styled through a selection of standard sizing options up to 1100mm x 2200mm maximum, design freedom is what defines the Cielo range.

From stainless steel pull bar handles to lever handles, there is a wide variety of high-quality door furniture combinations to create the perfect finish for your door. With the stunning design options and excellent thermal efficiency, with U-values as low as 0.68 W/m2K, this style of door combines all the best features for a market-leading door.

Benefitting from the Winkhaus multi-point hook locking as standard, the door is packed with features and accessories for ultimate security in any home. There is also the option to upgrade to an electronic lock with fingerprint reader GU SECURE connect, to ensure your home is as protected as possible.