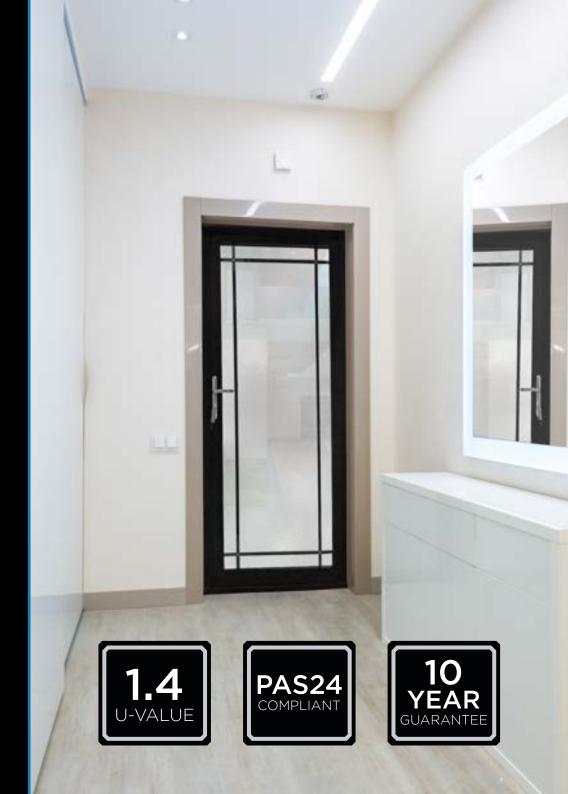

Enjoy silky smooth opening and closing operation due to engineering-grade hardware. Ideal to open up your space to the outdoors and create a visually stunning addition to your property. The doors also offer excellent thermal performance with U-values as low as 1.1 U/m2K with triple glazing, and 1.4 U/m2K with double glazing, plus high security to PAS24:2022 standards.

The Aluna bifold system is endlessly versatile, suitable for projects requiring bifolding doors and windows, single doors and French doors.

| A slimline system used for single<br>doors, French doors and<br>bifolding doors and windows |
|---------------------------------------------------------------------------------------------|
| Engineering-grade hardware for silky smooth operation                                       |
| Market-leading maximum sash sizes and minimal sightlines                                    |
| Thermally broken system for maximum thermal efficiency                                      |
| Manufactured with up to 7 leaves each way (14 in total)                                     |
| Fitter-friendly & quick installation                                                        |
| Clip-in bead option available                                                               |
|                                                                                             |