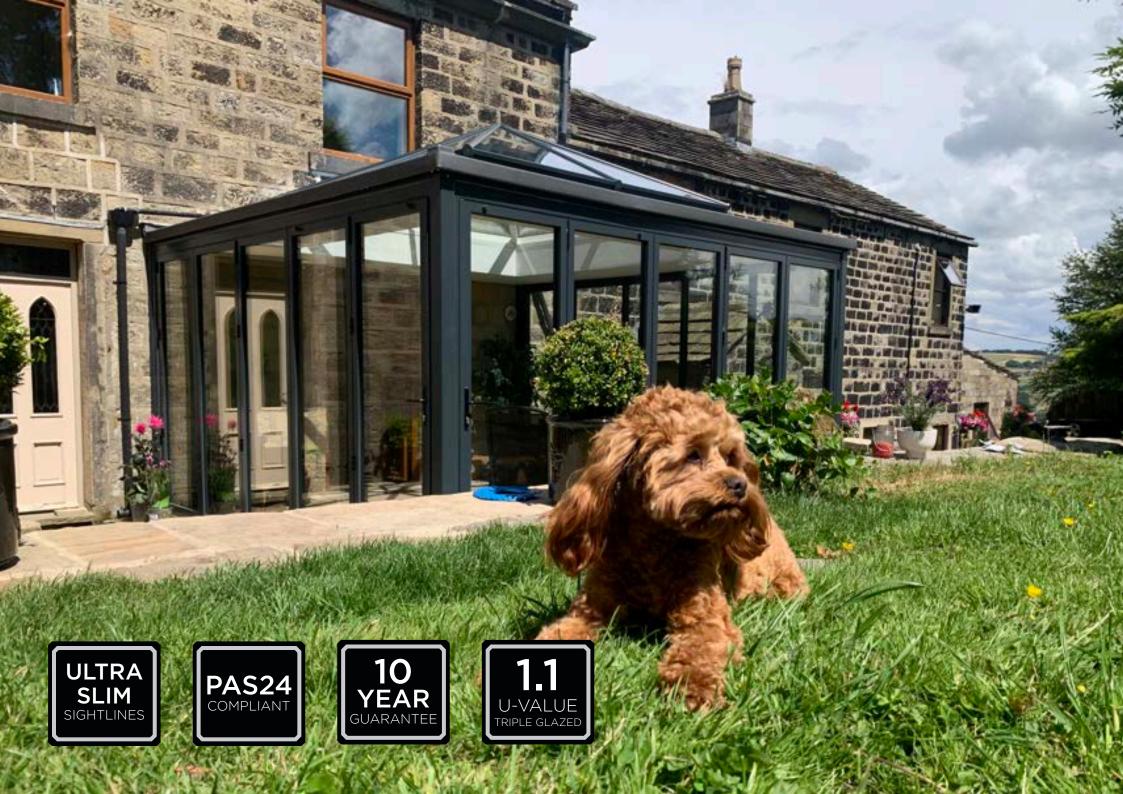

## ALUNA FLAT ROOF LIGHT

Ultra-modern daylight solution for contemporary roofing systems

The perfect finishing touch to a new extension, such as a kitchen-diner, creating a stylish, light and airy space using the ALUNA flat roof light. An ideal solution when replacing an existing roof lantern, the flat roof light creates a flush and sleek aesthetic for both the interior and exterior of the property.

The aluminium framing is available in our powder coated Black or Anthracite Grey, both popular favourites for many homeowners. The discreet finish ensures that only glass and a small shadow line is seen when the roof light is viewed from above, maximising the sky view.

Manufactured using the highest-quality aluminium profile, these watertight roof lights are precision engineered to be more thermally efficient than standard aluminium roof systems while providing stunning aesthetics.