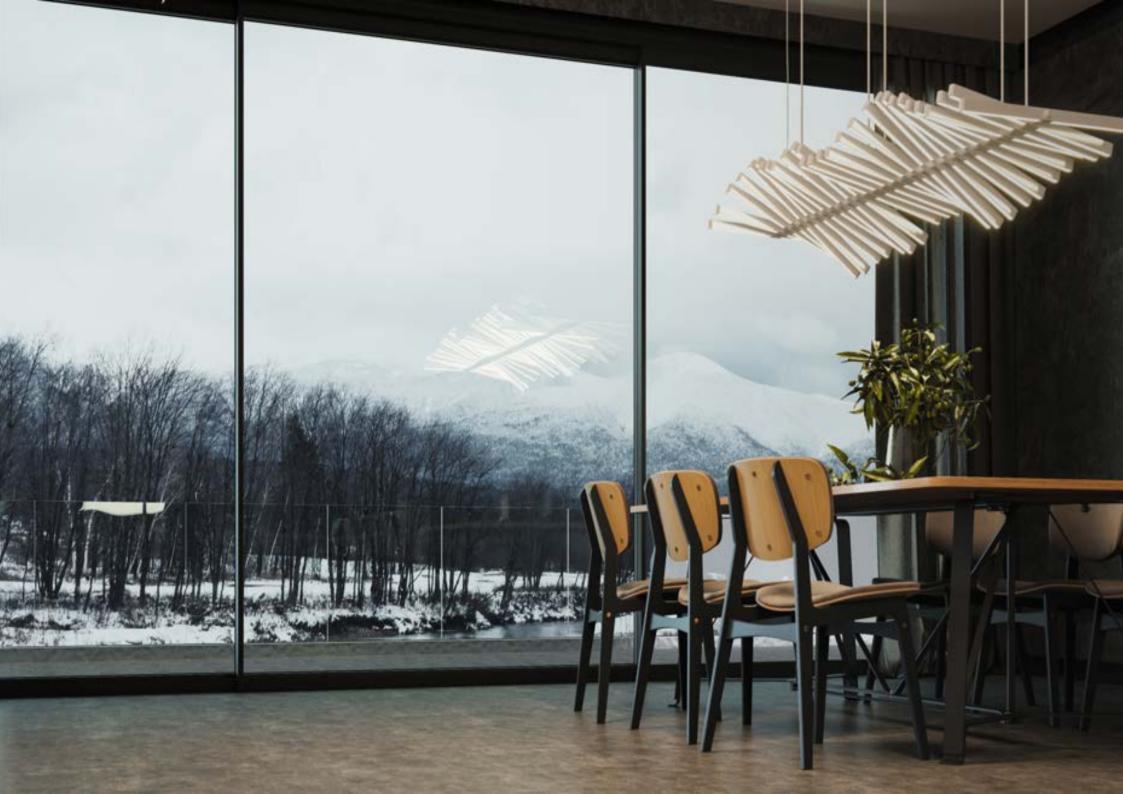

#### Perfect soft closing technology with uninterrupted views

Aluminium sliding doors create a visually stunning addition to your home and can add huge value to the property.

The ALUNA slider system is an ultra-modern, super-slim sliding patio door solution with double and triple track options with the choice of inline slider or lift & slide.

ALUNA sliders perfectly frame and enhance an outdoor view while creating a light and bright indoor space in your home. The design transforms entire walls into expanses of secure glass, providing the increased freedom of accessibility while creating a seamless connection between the interior and the outdoors.

The system is designed for large opening sizes, with market-leading sash sizes acheivable of up to 2.5m x 2.7m per pane. Paired with a super-slim interlock of just 25mm or 50mm gives maximum vision and uninterrupted views.