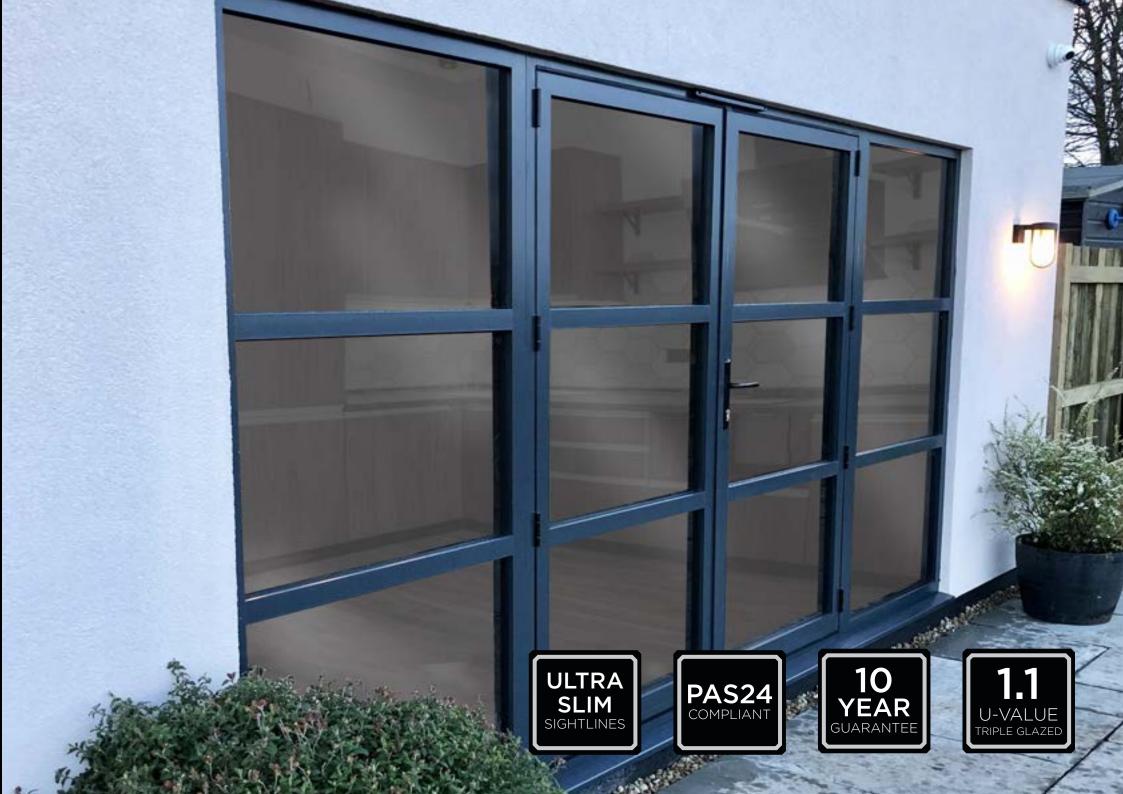

## ALUNA FRENCH DOOR

Modern simplicity with traditional elegance

Aluminium French doors are an excellent access solution for areas where there is limited space, while accomodating modern glazing. Ideal for when access is required from multiple points of a property, these doors serve as great entry points at the rear of a house.

Benefitting from the sleek design of the ALUNA bifold system, these doors can be customised with a large variety of hardware & colour options to find the perfect style for any home. Add astragal bars or fixed transoms to achieve the popular heritage look or choose blinds in glass for added privacy in the home.

The ALUNA French range remains a popular choice for many homeowners due to its ease of installation and smooth opening and closing operation. The perfect & simple solution for entranceways that increases natural light in the home and offer a sleek, contemporary aesthetic.