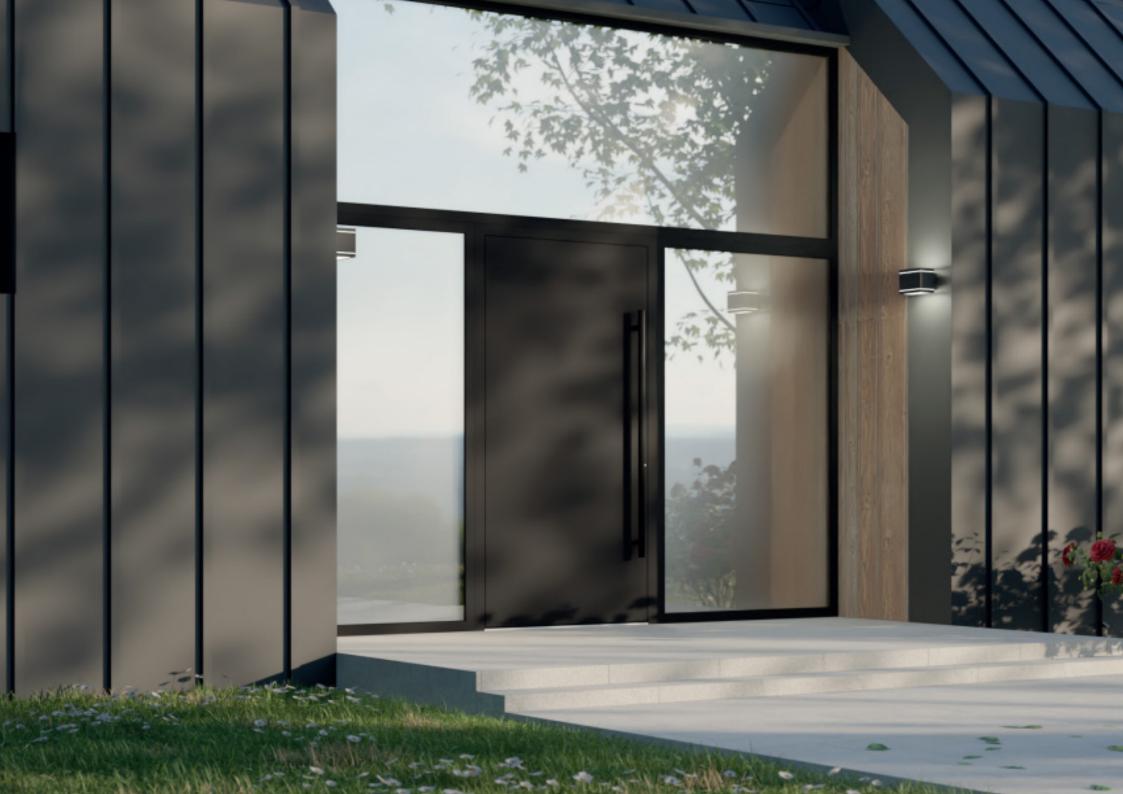

### ALUNA ENTRANCE DOOR

#### Premium doors with endless customisation options

ALUNA entrance doors boast a multitude of functional and aesthetic benefits that make it a stand-out choice for the modern home.

The ALUNA entrance doors are comprised of the Primo and Cielo ranges, and are available in a wide range of styles and configurations, with endless customisation options.

Flush, simple and elegant, the combination of the aluminium profile and foam insulation provides the ideal solution for maximising the security and thermal efficiency for the home.

Benefitting from high security multi-point hook locks and reinforced roller hinges, the ALUNA entrance door offers a wealth of security features that make it one of the market leaders for performance.