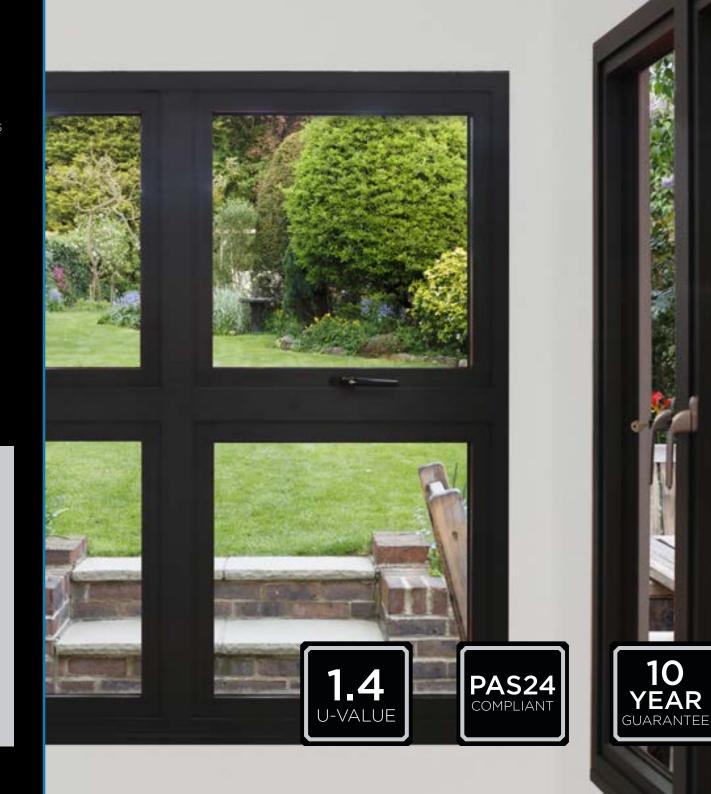

Enjoy silky smooth opening and closing operation due to engineering-grade hardware. Ideal to open up your space to the outdoors and create a visually stunning addition to your property. The doors also offer excellent thermal performance with U-values as low as 1.1 U/m2K with triple glazing, and 1.4 U/m2K with double glazing, plus high security to PAS24:2022 standards.

The sliding doors also offer excellent thermal performance - with U-values as low as 1.4 U/m2K; effective noise reduction; and high security to PAS24:2022 standards.

The system has been designed to accomodate double and triple glazed units and blinds in glass. Innovative engineering allows for vast expanses of glass to create an impressive visual impact.