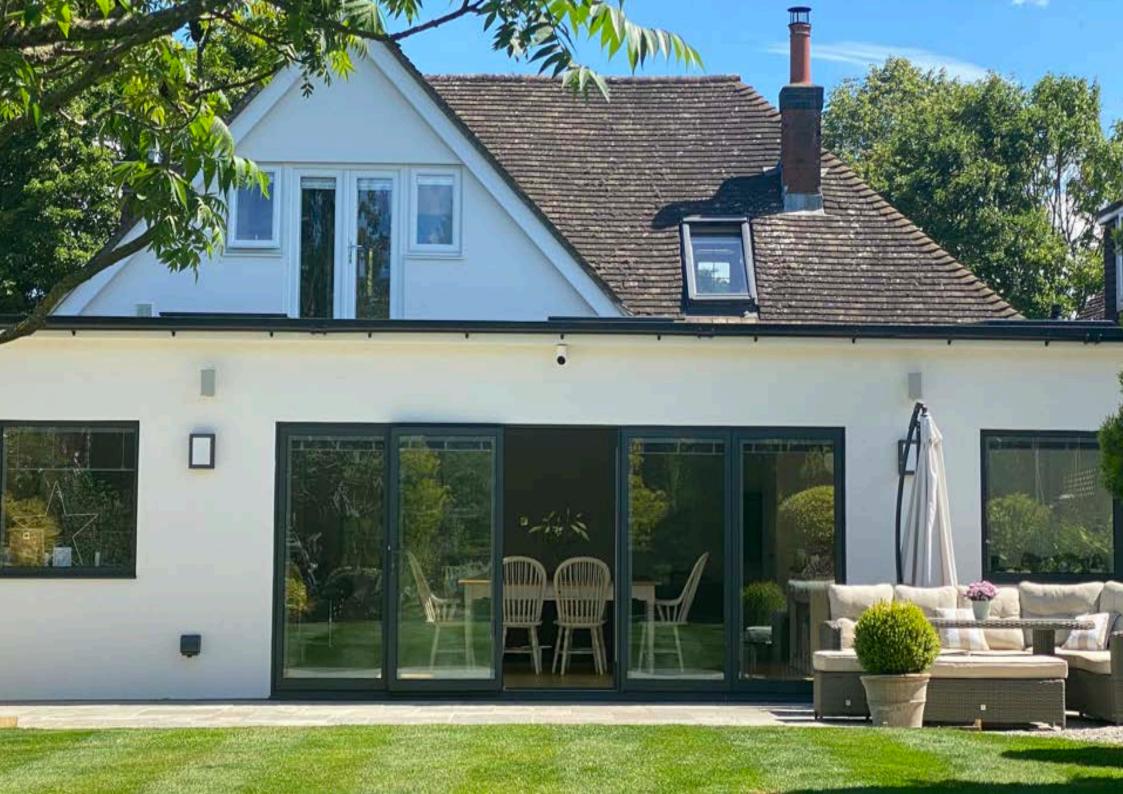

## ALUNA BIFOLD

#### One system that does it all

The slim profile sections of the Aluna bifold minimise the visible framework and maximise the glass area, with super-slim sightlines from just 107mm. Offering one of the largest sash sizes available, Aluna offers customers dimensions of up to 1200mm wide and 3000mm high per pane.

Enjoy silky smooth opening and closing operation due to engineering-grade hardware. Ideal to open up your space to the outdoors and create a visually stunning addition to your property. The doors also offer excellent thermal performance with U-values as low as 1.1 U/m2K with triple glazing, and 1.4 U/m2K with double glazing, plus high security to PAS24:2022 standards.