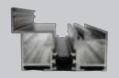

## ALUNA BIFOLD

#### One system that does it all

The slim profile sections of the Aluna bifold minimise the visible framework and maximise the glass area, with super-slim sightlines from just 107mm. Offering one of the largest sash sizes available, Aluna offers customers dimensions of up to 1200mm wide and 3000mm high per pane.

Enjoy silky smooth opening and closing operation due to engineering-grade hardware. Ideal to open up your space to the outdoors and create a visually stunning addition to your property. The doors also offer excellent thermal performance with U-values as low as 1.1 U/m2K with triple glazing, and 1.4 U/m2K with double glazing, plus high security to PAS24:2022 standards.

The Aluna bifold system is endlessly versatile, suitable for projects requiring bifolding doors and windows, single doors and French doors.

| A slimline system used for single<br>doors, French doors and<br>bifolding doors and windows |
|---------------------------------------------------------------------------------------------|
| Engineering-grade hardware for silky smooth operation                                       |
| Market-leading maximum sash sizes and minimal sightlines                                    |
| Thermally broken system for maximum thermal efficiency                                      |
| Manufactured with up to 7 leaves each way (14 in total)                                     |
| Fitter-friendly & quick installation                                                        |
| Clip-in bead option available                                                               |
|                                                                                             |