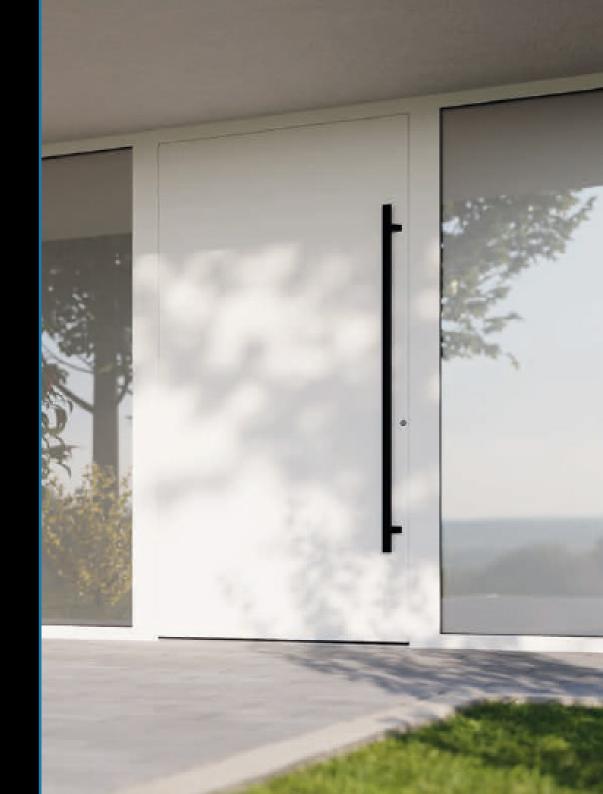

From the ALUNA entrance door range, the Primo style is a high-quality, made-to-measure aluminium door that can be fully customised in a range of design and colour options.

Offering a sleek and flawless entrance to every home, the designs boasts a flush door panel combined with a range of design options, from unique colours and glazing, to additional side and top lights. Powder coating is available in 10 contemporary colour combinations as two-tone or identical finish on both sides.

With effective thermal values as low as 0.8W/m2K, the doors are made-to-measure, with special sizes up to 2500mm high available upon request.

Manufactured with the highest standards of security, including PAS24:2022 certification combined with a range of stainless steel hardware.