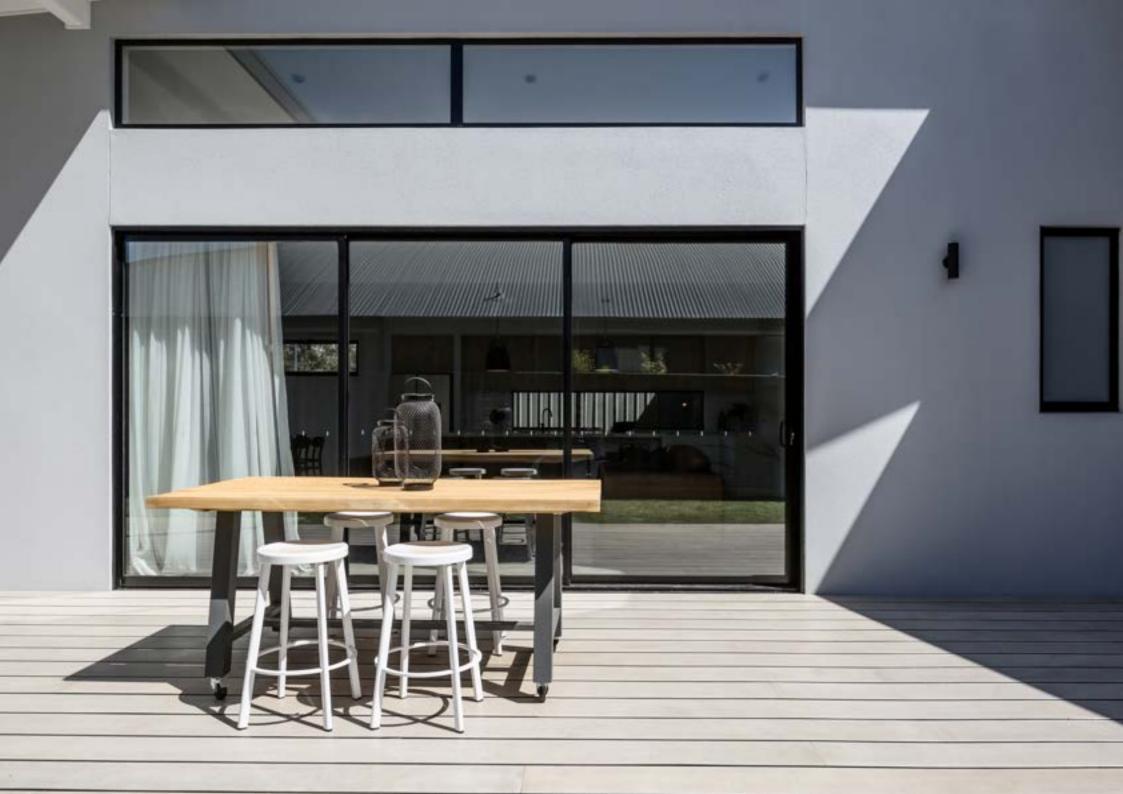

#### Perfect soft closing technology with uninterrupted views

Aluminium sliding doors create a visually stunning addition to your home and can add huge value to the property.

The ALUNA slider system is an ultra-modern, super-slim sliding patio door solution with double and triple track options with the choice of inline slider or lift & slide.

ALUNA sliders perfectly frame and enhance an outdoor view while creating a light and bright indoor space in your home. The design transforms entire walls into expanses of secure glass, providing the increased freedom of accessibility while creating a seamless connection between the interior and the outdoors.