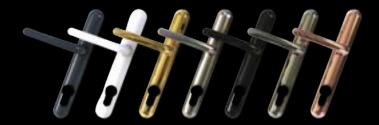

Carrying multiple coatings of brass and nickel to ensure robust performance, these handles come with a 10-year anti-corrosion guarantee for peace of mind.

Available in a range of colours including: black, white, grey, chrome, stainless steel, gold and rose gold.