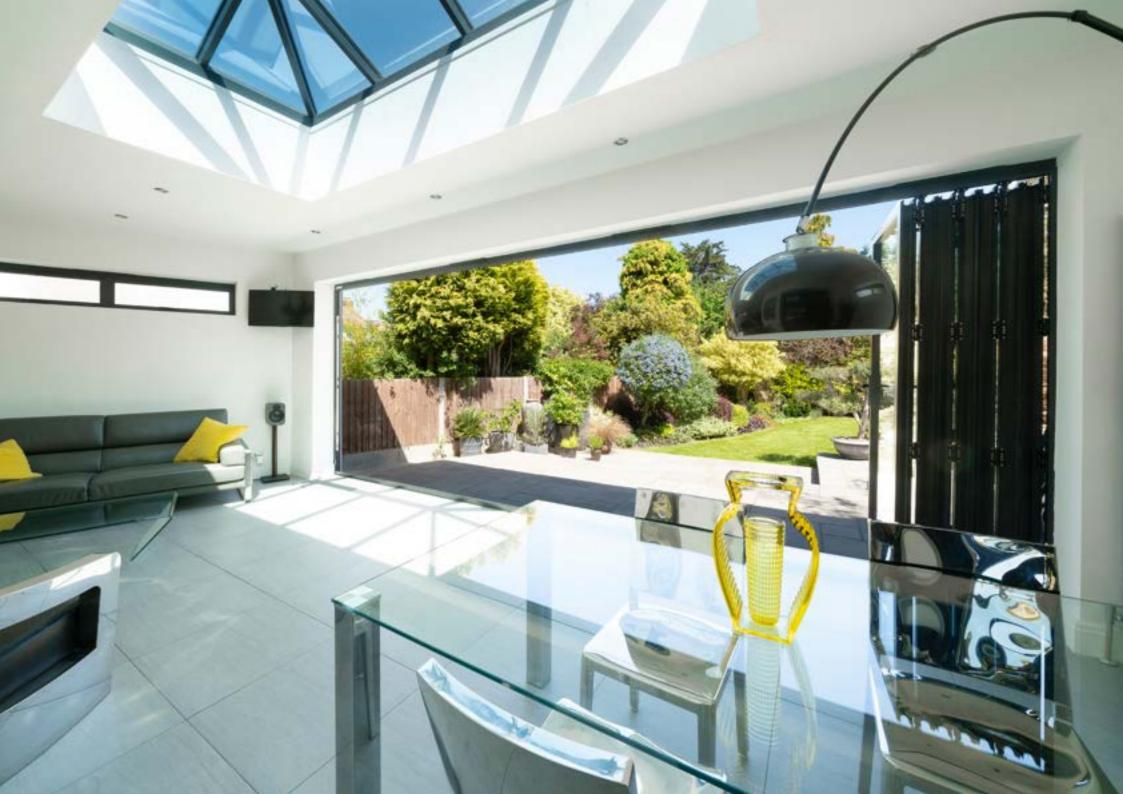

#### Perfect soft closing technology with uninterrupted views

Aluminium sliding doors create a visually stunning addition to your home and can add huge value to the property.

The ALUNA slider system is an ultra-modern, super-slim sliding patio door solution with double and triple track options with the choice of inline slider or lift & slide.

ALUNA sliders perfectly frame and enhance an outdoor view while creating a light and bright indoor space in your home. The design transforms entire walls into expanses of secure glass, providing the increased freedom of accessibility while creating a seamless connection between the interior and the outdoors.