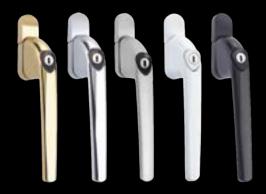

#### Hardware

The ALUNA window comes with two styles of handles to choose from, combining high security with luxurious style.

The Mila handle is available in gold, chrome, satin, white & black.

- Flush frame and sash gives amazing sightlines

  Document L compliant with all current regulations

  Choice of 5 frame and handle colours
- Designed to complement other ALUNA products

PAS24:2022 compliant