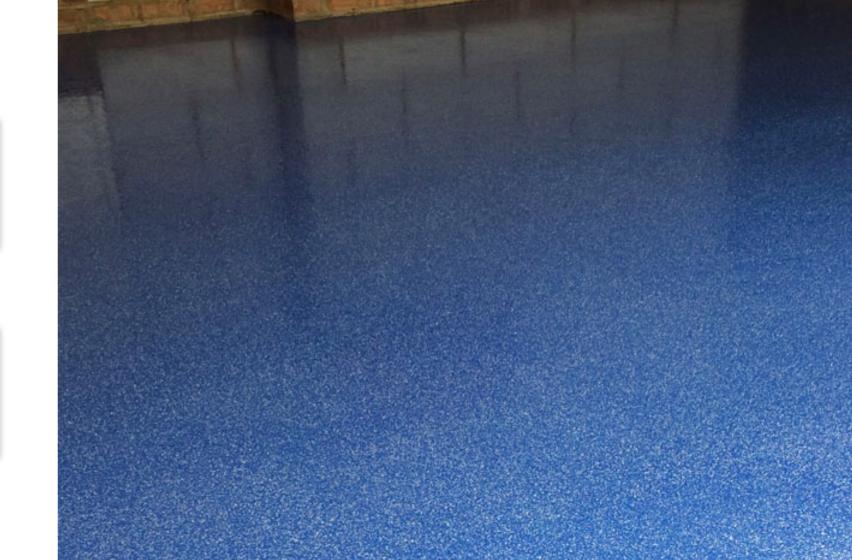

# FLOORING COLOUR

## KEY BENEFITS OF A GARAGETUFF RESIN SYSTEM

45 Minute drying time

Specifically designed to work in the garage environment

Available in various decorative colour blends

Extremely Durable coating

Excellent Resistant to Oil. Grease and