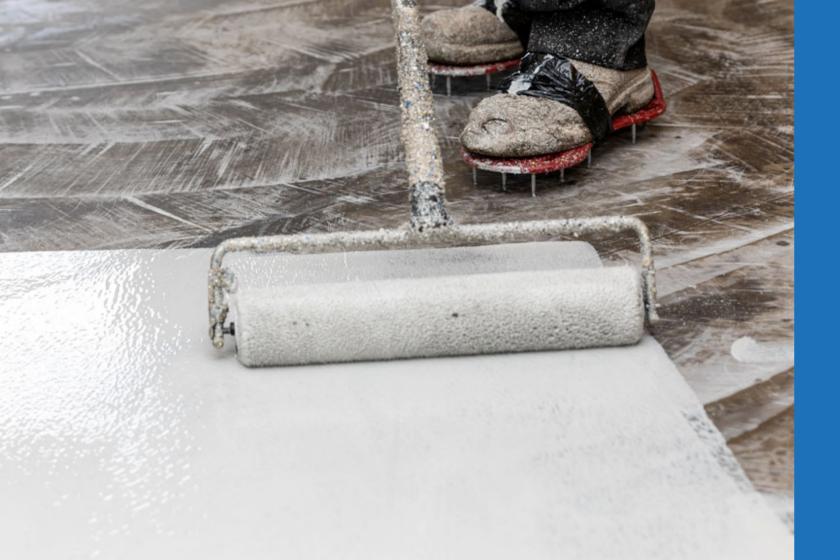

## PROCESS INFORMATION

- Our installation team would aim to be on site for 8.30am on the day of your installation and start the preparation work.
- The team will then begin to prepare the existing substrate using dust controlled diamond grinding equipment, we do this to remove any contamination in the top of the substrate and to allow our products to adhere more efficiently to the substrate
- The next stage would be to install our GarageTuff primer this is a key element of the installation process.
- We would then look to infill any cracks with our GarageTuff crack filler, this helps bind the substrate together.
- The team can now start to install the

- GarageTuff body coat, it is at this point we add the colour to your garage floor. Whilst the body coat is installed and is waiting to cure, we scatter the chosen flake colour into the system.
- After an hour, the team can then begin to sweep of the excess flake and vacuum the floor.
- We know use our specialist sanding machine to help remove any nibs from the flaked floor.
- Once the team are happy with the condition of the floor, they will then carry out the first sealcoat installation.
- Once the first coat is dry, we will run the sanding machine over the floor once more before installing the final seal coat. Usually by 5pm we are finished, and your Garage floor is ready for use.