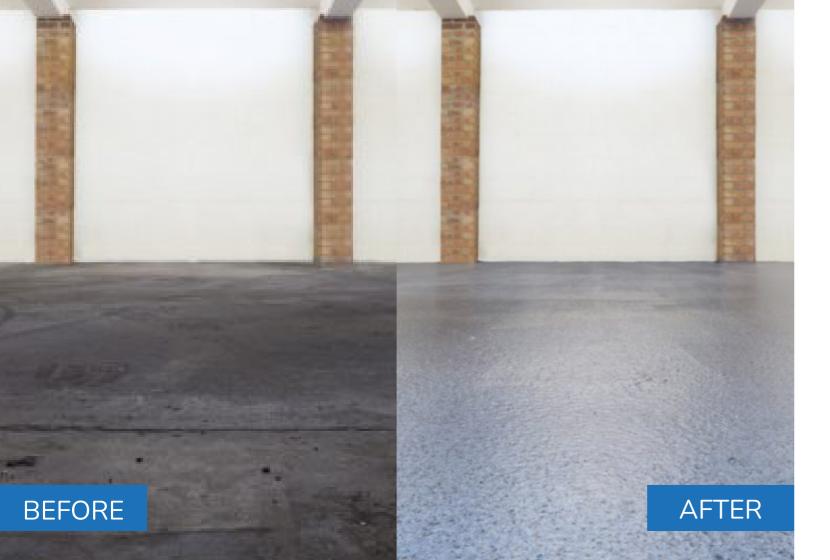

It can completely transform your existing garage floor from a dusty, damp, dirty floor to a wonderful seamless clean decorative floor in just ONE day.

Scan me to see installation in action

# **GARAGETUFF SYSTEM**

Our Garage Tuff system has unique properties to provide the most durable resin product on the market for garage flooring. During the installation process our Garage Tuff Primer penetrates your existing substrate to provide a long-lasting bond, then with each subsequent coat of Garge Tuff Resins which goes through the same curing process we finish with extremely durable garage floor coating.

Once you have our system installed you can enjoy all the benefits of GarageTuff weather you use the garage space to park your car, as a gymnasium, office space or may be a multiuse space.

You will find that looking after your new garage floor is so easy, due to the floor being seamless you can use a mop with our Resinclean product to keep your floor looking brand new for decades.