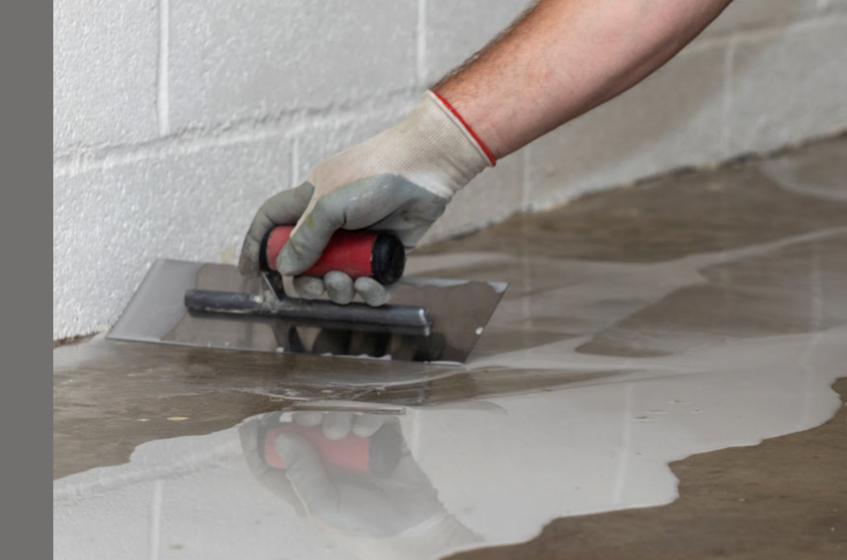

## PROCESS INFORMATION

- Our installation team would aim to be on site for 8.30am on the day of your installation and start the preparation work.
- The team will then begin to prepare the existing substrate using dust controlled diamond grinding equipment, we do this to remove any contamination in the top of the substrate and to allow our products to adhere more efficiently to the substrate
- The next stage would be to install our GarageTuff primer this is a key element of the installation process.
- We would then look to infill any cracks with our GarageTuff crack filler, this helps bind the substrate together.
- The team can now start to install the

- GarageTuff body coat, it is at this point we add the colour to your garage floor. Whilst the body coat is installed and is waiting to cure, we scatter the chosen flake colour into the system.
- After an hour, the team can then begin to sweep of the excess flake and vacuum the floor.
- We know use our specialist sanding machine to help remove any nibs from the flaked floor.
- Once the team are happy with the condition of the floor, they will then carry out the first sealcoat installation.
- Once the first coat is dry, we will run the sanding machine over the floor once more before installing the final seal coat. Usually by 5pm we are finished, and your Garage floor is ready for use.