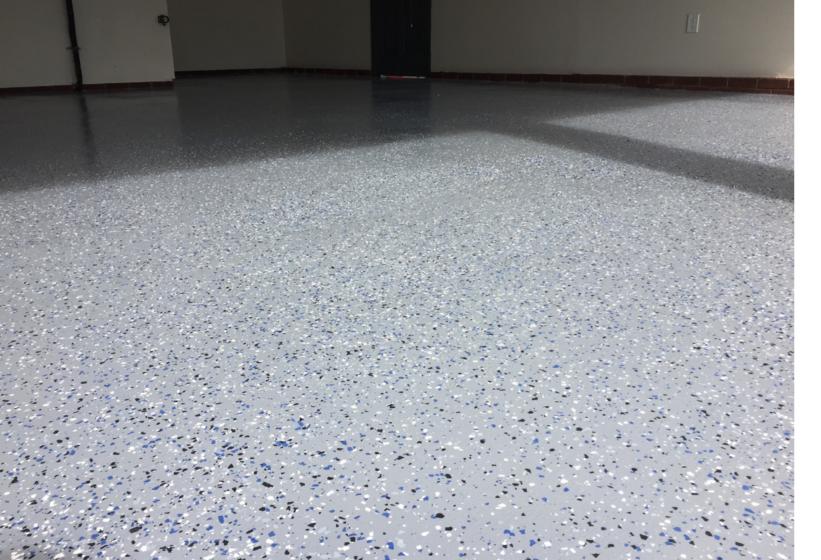

# FLOORING COLOUR

## KEY BENEFITS OF A GARAGETUFF RESIN SYSTEM

45 Minute drying time

Specifically designed to work in the garage environment

Available in various decorative colour blends

Extremely Durable coating

Excellent Resistant to Oil. Grease and