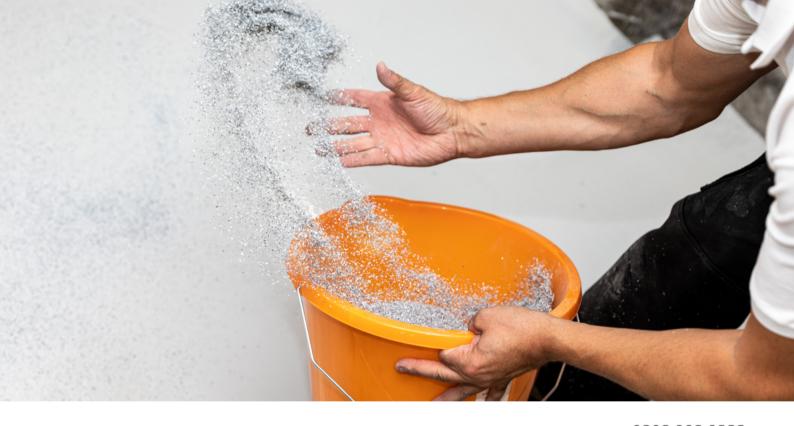

- GarageTuff body coat, it is at this point we add the colour to your garage floor. Whilst the body coat is installed and is waiting to cure, we scatter the chosen flake colour into the system.
- After an hour, the team can then begin to sweep of the excess flake and vacuum the floor.
- We know use our specialist sanding machine to help remove any nibs from the flaked floor.
- Once the team are happy with the condition of the floor, they will then carry out the first sealcoat installation.
- Once the first coat is dry, we will run the sanding machine over the floor once more before installing the final seal coat. Usually by 5pm we are finished, and your Garage floor is ready for use.