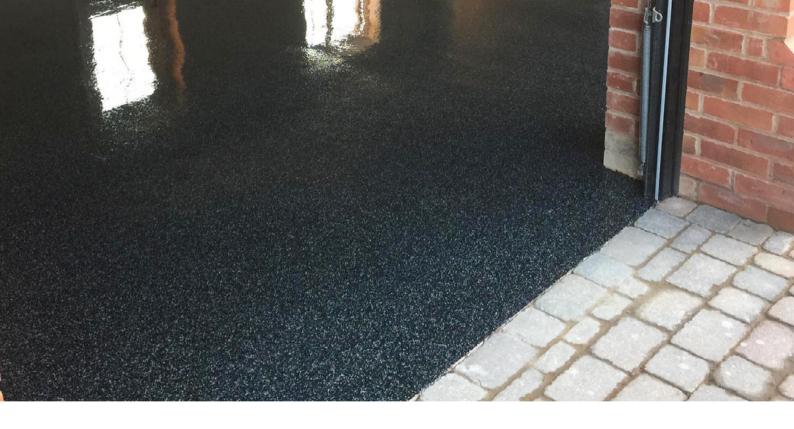

# FLOORING COLOUR

 My Garage floor goes past the threshold of my garage door is this a issue?

Garagetuff is UV stable unlike other resins that will fade and go yellow when introduced to sunlight.

• When can you install the GarageTuff system?