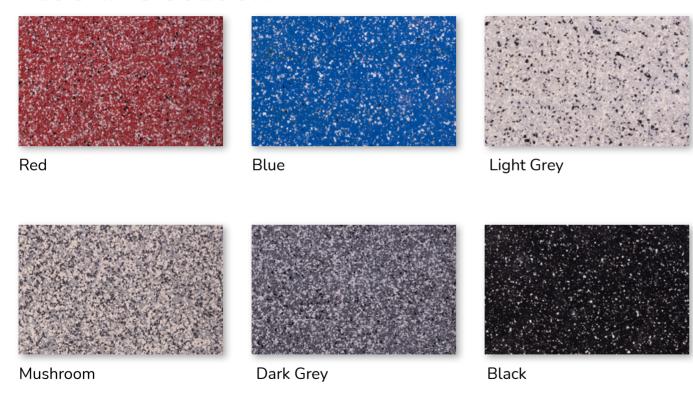

Very poor              | Poor                  |
| Sensitive to moisture                                                               | Excellent to moisture         | Reasonable to moisture | Very poor to moisture |
| Thickness                                                                           | 2.5mm - 4mm                   | 0.5mm - 10mm           | 0.1mm - 1mm           |
| Weather UV resistance                                                               | Excellent                     | Poor                   | Okay                  |
| Guarantee                                                                           | 10 years plus                 | 12 months plus         | None                  |

The chart is only a guide to other standard products

# FLOORING COLOUR







## PROCESS INFORMATION

- Our installation team would aim to be on site for 8.30am on the day of your installation and start the preparation work.
- The team will then begin to prepare the existing substrate using dust controlled diamond grinding equipment, we do this to remove any contamination in the top of the substrate and to allow our products to adhere more efficiently to the substrate
- The next stage would be to install our GarageTuff primer this is a key element of the installation process.
- We would then look to infill any cracks with our GarageTuff crack filler, this helps bind the substrate together.
- The team can now start to install the

- GarageTuff body coat, it is at this point we add the colour to your garage floor. Whilst the body coat is installed and is waiting